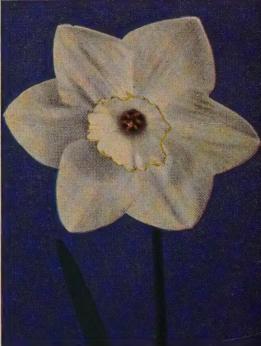

Varieties Illustrated on this Page are Priced Individually as follows, all First Size Bulbs.

|                                | Doz.   | 100     |
|--------------------------------|--------|---------|
| Top left, Glacier              | \$1.60 | \$11.50 |
| Middle left, Chas. Needham     |        | 11.50   |
| Bottom left, Insurpassable     | 1.55   | 11.00   |
| Top center, Marjorie Bowen     | 1.70   | 12.00   |
| Bottom center, Gloria Swanson. | 1.55   | 11.00   |
| Top right, Belle Jaune         | . 1.50 | 10.50   |
| Middle right, Eclipse          | . 1.55 | 11.00   |
| Bottom right, The Bishop       |        | 11.00   |
|                                |        |         |